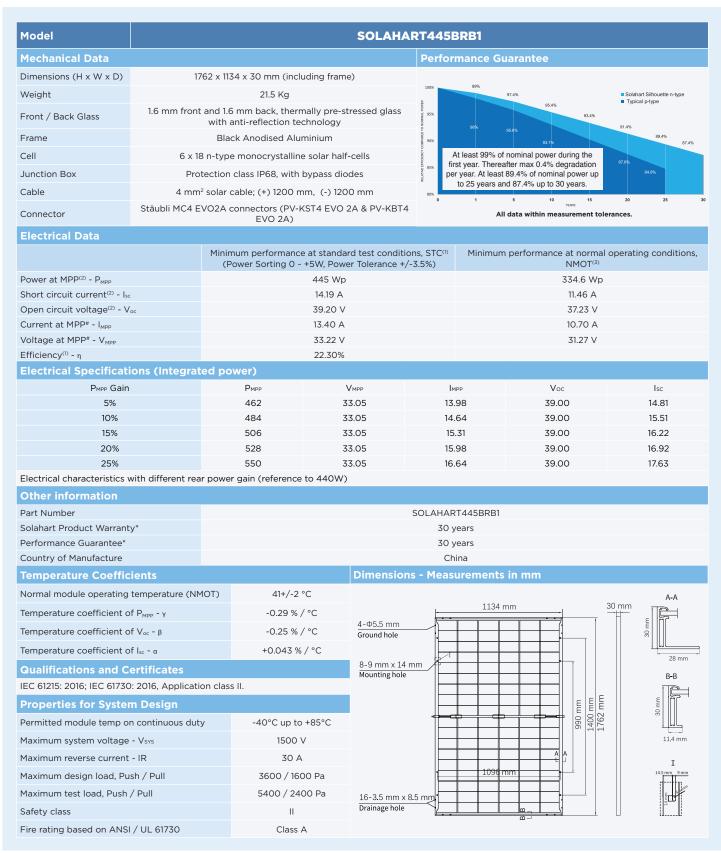

This new model boosts panel efficiency to up to 22.3%, and with positive tolerance of up to 5W, guarantees that each Silhouette panel will have a rated maximum power on or above 445W at Standard Test Conditions.<sup>(1)</sup>

The state-of-the-art n-type, monocrystalline half-cell and zero-busbar design offers excellent performance under Australian conditions, on hot summer days and even in low-light environments.

Dual-glass design enhances the safety with Class A Fire rating and is more resilient to micro-cracks. Overall, it makes the panels more reliable and long lasting.

The exceptional 30 year Performance Guarantee assures at least 89.4% of nominal power at 25 years and at least 87.4% at 30 years.

Every Solahart system is backed by a trusted Solahart Australia Warranty that offers the advantage of local on-the-ground support to deliver true peace of mind. With more than 70 years of solar experience and over 60 Dealerships across Australia, we're here for the long haul.

#### **HIGH PERFORMANCE**

High efficiency (22.3%) and lower degradation for excellent performance and reliability.

## **TECHNICAL DATA**

Specifications and designs included in this data sheet are subject to change without notice.

<sup>(9)1000</sup> W/m2, 25±2°C, AM 1.5 G. (2)Measurement tolerances P<sub>MPP</sub> ±3.5 %; l<sub>SC</sub> ±5 %, V<sub>OC</sub> ±3.5 % at STC. (3)800 W/m2, NMOT, spectrum AM 1.5 G. # Typical values, actual values may differ.